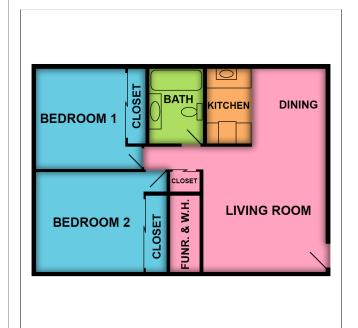

#### **Floor Plans**

Choose your preferred floor plan.

| Plan A 12 Months - (Now Available) |      |       |                                                                               |                                                              |
|------------------------------------|------|-------|-------------------------------------------------------------------------------|--------------------------------------------------------------|
| Sq. Ft.                            | Beds | Baths | Deposit                                                                       | Rent                                                         |
| 950                                | 2    | 1     | Call for Price Application Fee \$45.00 Credit Check Per Occupant Over 18 yrs. | \$1650-\$1700<br>Come in Today! Units<br>Ready To Move In !! |

2 Bedroom | 1 Bath